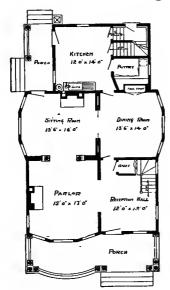

Design No. 2003

First Floor Plan

Second Floor Plan

#### Size: Width, 19 feet 10 inches; length, 38 feet, exclusive of porches

Blue prints consist of basement plan; first and second floor plans; front, two side elevations; wall sections and all necessary interior details. Specifications consist of about twenty pages of typewritten matter.

Full and complete working plans and specifications of this house will be furnished for \$5.00. Cost of this house is from about \$2,550,00 to about \$2,800.00, according to the locality in which it is built.